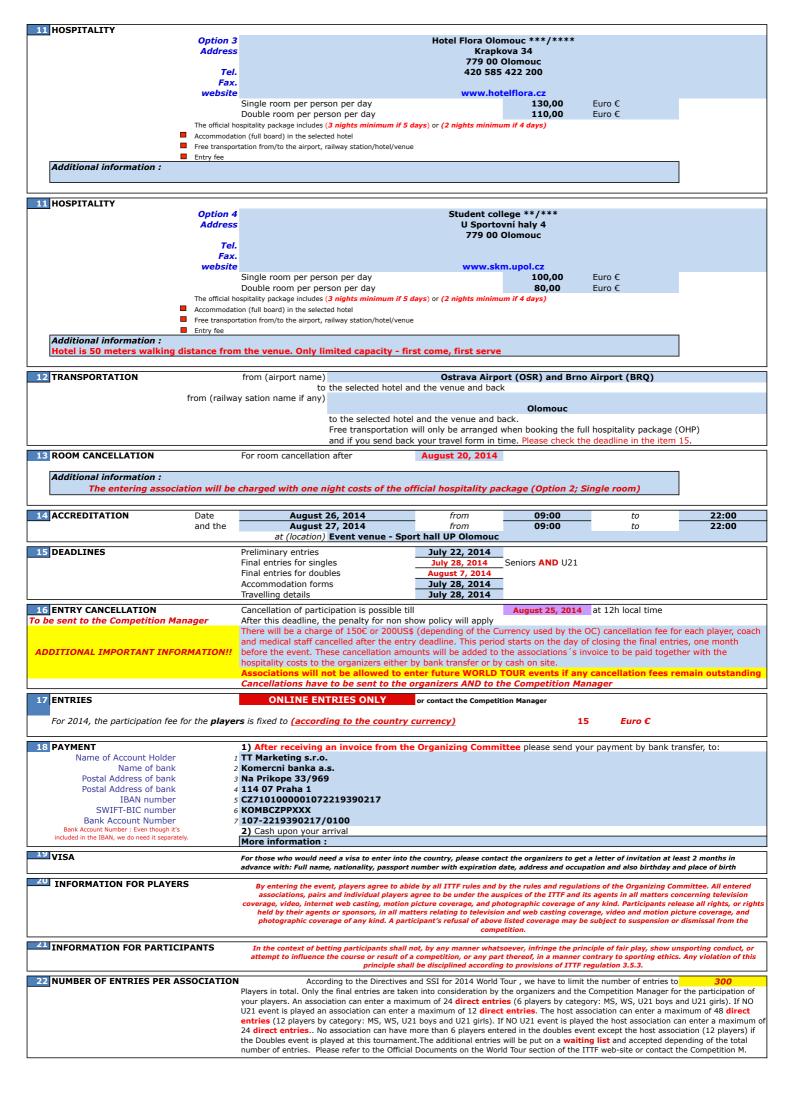

## **PROSPECTUS**

| 1 ORGANIZER                                         | 1                                                                                                                                                                                                                                                   |                                                                                                                                            | Czech Table Tennis Associa                                                                                                                                                   | tion and TT Market                                                             | ing s.r.o.        |                      |
|-----------------------------------------------------|-----------------------------------------------------------------------------------------------------------------------------------------------------------------------------------------------------------------------------------------------------|--------------------------------------------------------------------------------------------------------------------------------------------|------------------------------------------------------------------------------------------------------------------------------------------------------------------------------|--------------------------------------------------------------------------------|-------------------|----------------------|
|                                                     | Zátopkova 100/2                                                                                                                                                                                                                                     |                                                                                                                                            |                                                                                                                                                                              |                                                                                |                   |                      |
| 1                                                   | 3                                                                                                                                                                                                                                                   |                                                                                                                                            | 160 17 Prah                                                                                                                                                                  | a 6 - Strahov                                                                  |                   |                      |
|                                                     | Tel                                                                                                                                                                                                                                                 |                                                                                                                                            |                                                                                                                                                                              | 511 030                                                                        |                   |                      |
|                                                     | Fax                                                                                                                                                                                                                                                 |                                                                                                                                            |                                                                                                                                                                              | 355 244                                                                        |                   |                      |
|                                                     | e.mail                                                                                                                                                                                                                                              |                                                                                                                                            |                                                                                                                                                                              | cstv.cz                                                                        |                   |                      |
|                                                     | website                                                                                                                                                                                                                                             |                                                                                                                                            | www.pin                                                                                                                                                                      | g-pong.cz                                                                      |                   |                      |
| 2A WORLD TOUR DIRECTO                               | OR Name                                                                                                                                                                                                                                             |                                                                                                                                            | Nikola                                                                                                                                                                       | s Endal                                                                        |                   |                      |
| WORLD TOOK DIRECT                                   | Tel 420 603 722 478                                                                                                                                                                                                                                 |                                                                                                                                            |                                                                                                                                                                              |                                                                                |                   |                      |
|                                                     | Fax                                                                                                                                                                                                                                                 |                                                                                                                                            |                                                                                                                                                                              |                                                                                |                   |                      |
|                                                     | e.mail                                                                                                                                                                                                                                              |                                                                                                                                            | nikolas.enda                                                                                                                                                                 | al@gmail.com                                                                   |                   |                      |
|                                                     |                                                                                                                                                                                                                                                     |                                                                                                                                            |                                                                                                                                                                              |                                                                                |                   |                      |
| 2B MEDIA & PRESS OFFIC                              |                                                                                                                                                                                                                                                     |                                                                                                                                            |                                                                                                                                                                              |                                                                                |                   |                      |
|                                                     | Tel                                                                                                                                                                                                                                                 |                                                                                                                                            | 420722                                                                                                                                                                       | 2601941                                                                        |                   |                      |
|                                                     | Fax                                                                                                                                                                                                                                                 |                                                                                                                                            |                                                                                                                                                                              |                                                                                |                   |                      |
|                                                     | e.mail                                                                                                                                                                                                                                              |                                                                                                                                            | frantisek.zale                                                                                                                                                               | wsky@volny.cz                                                                  |                   |                      |
| 2C REFEREE                                          | Nama                                                                                                                                                                                                                                                |                                                                                                                                            | Datu Da                                                                                                                                                                      | hmanleú                                                                        |                   |                      |
| REFEREE                                             | Name<br>Tel                                                                                                                                                                                                                                         |                                                                                                                                            |                                                                                                                                                                              | humský<br>30 042                                                               |                   |                      |
|                                                     | Fax                                                                                                                                                                                                                                                 |                                                                                                                                            | 737 2                                                                                                                                                                        | 30 042                                                                         |                   |                      |
|                                                     | e.mail                                                                                                                                                                                                                                              |                                                                                                                                            | netr.hohumsk                                                                                                                                                                 | /@ping-pong.cz                                                                 |                   |                      |
|                                                     | Ciriuii                                                                                                                                                                                                                                             |                                                                                                                                            | petrisonamsk                                                                                                                                                                 | eping pongicz                                                                  |                   |                      |
| 3 ITTF COMPETITION MA                               | ANAGER Name                                                                                                                                                                                                                                         |                                                                                                                                            | Didier                                                                                                                                                                       | LEROY                                                                          |                   |                      |
|                                                     | Tel 32 477 68 15 91                                                                                                                                                                                                                                 |                                                                                                                                            |                                                                                                                                                                              |                                                                                |                   |                      |
|                                                     | Fax                                                                                                                                                                                                                                                 |                                                                                                                                            |                                                                                                                                                                              |                                                                                |                   |                      |
|                                                     | e.mail                                                                                                                                                                                                                                              |                                                                                                                                            |                                                                                                                                                                              |                                                                                |                   |                      |
|                                                     |                                                                                                                                                                                                                                                     |                                                                                                                                            |                                                                                                                                                                              |                                                                                |                   |                      |
| 4 VENUE                                             | 1                                                                                                                                                                                                                                                   |                                                                                                                                            |                                                                                                                                                                              | JP Olomouc                                                                     |                   |                      |
|                                                     | 2                                                                                                                                                                                                                                                   |                                                                                                                                            |                                                                                                                                                                              | vní haly 2                                                                     |                   |                      |
|                                                     | 3                                                                                                                                                                                                                                                   |                                                                                                                                            |                                                                                                                                                                              | lomouc                                                                         |                   |                      |
|                                                     | Tel                                                                                                                                                                                                                                                 |                                                                                                                                            | 420 585                                                                                                                                                                      | 631 300                                                                        |                   |                      |
|                                                     | Fax                                                                                                                                                                                                                                                 |                                                                                                                                            | iaraclass                                                                                                                                                                    | alcr@unol cz                                                                   |                   |                      |
|                                                     | e.mail                                                                                                                                                                                                                                              |                                                                                                                                            |                                                                                                                                                                              | elcr@upol.cz<br>upol.cz                                                        |                   |                      |
| 1                                                   | website                                                                                                                                                                                                                                             |                                                                                                                                            | www.                                                                                                                                                                         | upui.cz                                                                        |                   |                      |
| 5 EVENTS                                            | 1                                                                                                                                                                                                                                                   | Men's Sin                                                                                                                                  | gles (MS) mandatory event                                                                                                                                                    |                                                                                |                   |                      |
| S EVERTS                                            | 2                                                                                                                                                                                                                                                   | Women's S                                                                                                                                  |                                                                                                                                                                              |                                                                                |                   |                      |
|                                                     | 3                                                                                                                                                                                                                                                   | Men's Dou                                                                                                                                  |                                                                                                                                                                              |                                                                                |                   |                      |
|                                                     | 4                                                                                                                                                                                                                                                   | Women's D                                                                                                                                  |                                                                                                                                                                              |                                                                                |                   |                      |
|                                                     | 5                                                                                                                                                                                                                                                   | Men' Singles Un                                                                                                                            |                                                                                                                                                                              |                                                                                |                   |                      |
|                                                     | 6                                                                                                                                                                                                                                                   |                                                                                                                                            | Inder 21 (WSU21) confirmed event                                                                                                                                             |                                                                                |                   |                      |
|                                                     |                                                                                                                                                                                                                                                     |                                                                                                                                            | Under 21 Category for 2014 : Born of                                                                                                                                         | n or after January 1                                                           | st, 1993          |                      |
|                                                     |                                                                                                                                                                                                                                                     |                                                                                                                                            |                                                                                                                                                                              |                                                                                |                   |                      |
| 6 SCHEDULE                                          | <i></i>                                                                                                                                                                                                                                             | Available on the Worl                                                                                                                      | d Tour section of the website: ITTF.com                                                                                                                                      |                                                                                |                   |                      |
|                                                     |                                                                                                                                                                                                                                                     |                                                                                                                                            |                                                                                                                                                                              |                                                                                |                   |                      |
| 7 SYSTEM OF PLAY                                    | <u>F</u>                                                                                                                                                                                                                                            | wailable on the Worl                                                                                                                       | d Tour section of the website : ITTF.com                                                                                                                                     |                                                                                |                   |                      |
| 8 DRAW (for Seeded Pla                              | vere)                                                                                                                                                                                                                                               | Will take place on the                                                                                                                     | August 26, 2014                                                                                                                                                              | at                                                                             | 15:00             | hrs                  |
| DRAW (101 Seeded Fla                                | yeis)                                                                                                                                                                                                                                               |                                                                                                                                            | Event venue - Sport hall UP Olomouc                                                                                                                                          | at                                                                             | 13.00             | 1115                 |
| The official draw for                               | qualifications takes                                                                                                                                                                                                                                |                                                                                                                                            | re the first competition day, at 12:00                                                                                                                                       | local time. This is a                                                          | Iso the entry can | cellations deadline. |
|                                                     |                                                                                                                                                                                                                                                     |                                                                                                                                            | , ,                                                                                                                                                                          |                                                                                |                   |                      |
| 9 EQUIPMENT                                         | Nb.Tables                                                                                                                                                                                                                                           | 12                                                                                                                                         | Joola (3000 SC)                                                                                                                                                              | blue                                                                           |                   |                      |
|                                                     | Nb. Practice tables                                                                                                                                                                                                                                 | 12                                                                                                                                         | Joola (3000 SC)                                                                                                                                                              | blue                                                                           |                   |                      |
|                                                     | Balls                                                                                                                                                                                                                                               |                                                                                                                                            | DHS 40+***                                                                                                                                                                   | white *** stars                                                                |                   |                      |
|                                                     | Floor                                                                                                                                                                                                                                               |                                                                                                                                            | Stag                                                                                                                                                                         | red                                                                            |                   |                      |
|                                                     |                                                                                                                                                                                                                                                     |                                                                                                                                            |                                                                                                                                                                              |                                                                                |                   |                      |
| 10 PRIZE MONEY                                      |                                                                                                                                                                                                                                                     | Total prize money                                                                                                                          | \$100.000                                                                                                                                                                    |                                                                                |                   |                      |
| Paid on site                                        | <i>F</i>                                                                                                                                                                                                                                            | Applicable taxes                                                                                                                           | 15,0%                                                                                                                                                                        | as per the national l                                                          | aws               |                      |
| 11 HOSPITALITY                                      | Option 1 If the participants will choose option 1 the Organizers will not offer an OFFICIAL HOSPITALITY PACKAGE  The participants will only pay the entry fee  The participants have to look after their own accommodation, tranportation and meals |                                                                                                                                            |                                                                                                                                                                              |                                                                                |                   |                      |
| 1                                                   |                                                                                                                                                                                                                                                     | is fixed to (accord                                                                                                                        | ing to the country currency)                                                                                                                                                 |                                                                                | 150,00            | Euro €               |
| For 2014, the accreditation                         | on fee for the player                                                                                                                                                                                                                               |                                                                                                                                            |                                                                                                                                                                              | currency)                                                                      | 150,00            | Euro €               |
| For 2014, the accreditation                         |                                                                                                                                                                                                                                                     |                                                                                                                                            |                                                                                                                                                                              |                                                                                |                   |                      |
| For 2014, the accreditation                         | on fee for the <b>coache</b>                                                                                                                                                                                                                        |                                                                                                                                            | is fixed to <u>faccording to the country of</u>                                                                                                                              | <u>.urrency)</u>                                                               | 150,00            |                      |
|                                                     | on fee for the <b>coache</b>                                                                                                                                                                                                                        |                                                                                                                                            | is liked to <u>(according to the country (</u>                                                                                                                               | <u>arrency)</u>                                                                | 130,00            |                      |
| For 2014, the accreditation                         | on fee for the <b>coache</b>                                                                                                                                                                                                                        |                                                                                                                                            | ris fixed to <u>(according to the country</u> (                                                                                                                              | <u>arrency)</u>                                                                | 130,00            |                      |
| For 2014, the accreditation                         | on fee for the <b>coache</b>                                                                                                                                                                                                                        |                                                                                                                                            | ris fixed to <u>(according to the country (</u>                                                                                                                              | arrency)                                                                       | 130,00            |                      |
| For 2014, the accreditation                         | on fee for the <b>coache</b><br>h:                                                                                                                                                                                                                  |                                                                                                                                            |                                                                                                                                                                              |                                                                                | 130,00            |                      |
| For 2014, the accreditation                         | on fee for the coache                                                                                                                                                                                                                               |                                                                                                                                            | NH Hotel O                                                                                                                                                                   | omouc ****                                                                     | 130,00            |                      |
| For 2014, the accreditation                         | Option 2 Address                                                                                                                                                                                                                                    |                                                                                                                                            | NH Hotel O<br>Legiona                                                                                                                                                        | omouc ****<br>ířská 21                                                         | 130,00            |                      |
| For 2014, the accreditation                         | on fee for the coache  Option 2  Address Address                                                                                                                                                                                                    |                                                                                                                                            | NH Hotel O<br>Legion:<br>772 00                                                                                                                                              | omouc ****<br>ářská 21<br>Olomouc                                              | 130,00            |                      |
| For 2014, the accreditation                         | on fee for the coache  Option 2  Address Address Tel.                                                                                                                                                                                               |                                                                                                                                            | NH Hotel O<br>Legion:<br>772 00                                                                                                                                              | omouc ****<br>ířská 21                                                         | 130,00            |                      |
| For 2014, the accreditation                         | Option 2 Address Address Tel. Fax.                                                                                                                                                                                                                  |                                                                                                                                            | NH Hotel O<br>Legion:<br>772 00<br>420 585                                                                                                                                   | omouc ****<br>ářská 21<br>Olomouc<br>575 817                                   | 130,00            |                      |
| For 2014, the accreditation                         | Option 2 Address Address Tel. Fax. website                                                                                                                                                                                                          | s and medical stat                                                                                                                         | NH Hotel O<br>Legion<br>772 00<br>420 585<br>www.nh-                                                                                                                         | omouc ****<br>iřská 21<br>Olomouc<br>575 817<br>plomouc.cz                     |                   |                      |
| For 2014, the accreditation                         | Option 2 Address Address Tel. Fax. website                                                                                                                                                                                                          | is and medical state                                                                                                                       | NH Hotel O<br>Legion<br>772 00<br>420 585<br>www.nh-o                                                                                                                        | omouc ****<br>ířská 21<br>Olomouc<br>575 817<br>Olomouc.cz<br>180,00           | Euro €            |                      |
| For 2014, the accreditation                         | Option 2 Address Address Tel. Fax. website                                                                                                                                                                                                          | Single room per pers<br>Double room per pers                                                                                               | NH Hotel O<br>Legiona<br>772 00<br>420 585<br>www.nh-o<br>on per day<br>son per day                                                                                          | omouc ****<br>ářská 21<br>Olomouc<br>575 817<br>plomouc.cz<br>180,00<br>150,00 |                   |                      |
| For 2014, the accreditation                         | Option 2 Address Address Tel. Fax. website                                                                                                                                                                                                          | single room per pers<br>Double room per perpitality package includes (                                                                     | NH Hotel O<br>Legion:<br>772 00<br>420 585<br>www.nh-o<br>on per day<br>son per day<br>3 nights minimum if 5 days) or (2 nights minimum                                      | omouc ****<br>ářská 21<br>Olomouc<br>575 817<br>plomouc.cz<br>180,00<br>150,00 | Euro €            |                      |
| For 2014, the accreditation                         | Option 2 Address Address Tel. Fax. website  The official hos                                                                                                                                                                                        | Single room per pers<br>Double room per per<br>pitality package includes (n (full board) in the select                                     | NH Hotel O<br>Legion:<br>772 00<br>420 585<br>www.nh-o<br>on per day<br>son per day<br>3 nights minimum if 5 days) or (2 nights minimum                                      | omouc ****<br>ářská 21<br>Olomouc<br>575 817<br>plomouc.cz<br>180,00<br>150,00 | Euro €            |                      |
| For 2014, the accreditation                         | Option 2 Address Address Tel. Fax. website  The official hos                                                                                                                                                                                        | Single room per pers<br>Double room per per<br>pitality package includes (n (full board) in the select                                     | NH Hotel O<br>Legion:<br>772 00<br>420 585<br>www.nh-o<br>on per day<br>son per day<br>3 nights minimum if 5 days) or (2 nights minimud<br>ed hotel                          | omouc ****<br>ářská 21<br>Olomouc<br>575 817<br>plomouc.cz<br>180,00<br>150,00 | Euro €            |                      |
| For 2014, the accreditation  Additional information | Option 2 Address Address Address Tel. Fax. website The official hos Accommodation Free transporta Entry fee                                                                                                                                         | Single room per pers<br>Double room per per<br>pitality package includes (<br>in (full board) in the select<br>tion from/to the airport, r | NH Hotel O<br>Legioni<br>772 00<br>420 585<br>www.nh-on per day<br>son per day<br>3 nights minimum if 5 days) or (2 nights minimud<br>ad hotel<br>ailway station/hotel/venue | omouc ****<br>ářská 21<br>Olomouc<br>575 817<br>plomouc.cz<br>180,00<br>150,00 | Euro €            |                      |
| For 2014, the accreditation  Additional information | Option 2 Address Address Address Tel. Fax. website The official hos Accommodation Free transporta Entry fee                                                                                                                                         | Single room per pers<br>Double room per per<br>pitality package includes (<br>in (full board) in the select<br>tion from/to the airport, r | NH Hotel O<br>Legion:<br>772 00<br>420 585<br>www.nh-o<br>on per day<br>son per day<br>3 nights minimum if 5 days) or (2 nights minimud<br>ed hotel                          | omouc ****<br>ářská 21<br>Olomouc<br>575 817<br>plomouc.cz<br>180,00<br>150,00 | Euro €            |                      |